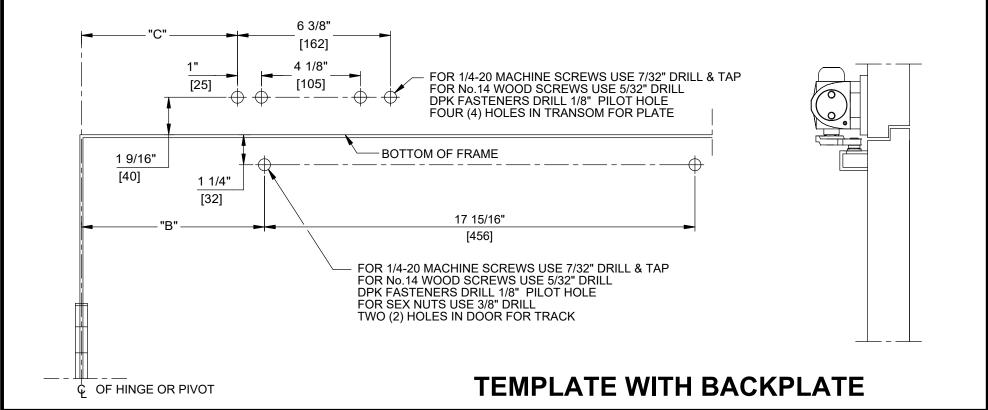

## NOTES:

- 1. DO NOT SCALE DRAWING.
- 2. DIMENSIONS ARE IN INCHES/(MM).
- 3. LEFT HAND DOOR SHOWN.
- 4. CAUTION: SEX NUTS ARE REQUIRED FOR ATTACHMENT OF COMPONENTS TO UNREINFORCED DOORS AND TO WOOD OR PLASTIC FACED COMPOSITE TYPE FIRE DOORS, UNLESS AN ALTERNATIVE METHOD IS IDENTIFIED IN THE INDIVIDUAL DOOR MANUFACTURER'S LISTINGS.
- 5. OPTIONAL DPK FASTENERS (DPK86) FOR STEEL DOOR & FRAME ONLY.
- 6. MAX. OPENING IS 140°.

| ANGLE<br>OF<br>OPENING | DIM. "C"<br>PLATE | DIM. "B"<br>TRACK | HOLD OPEN<br>RANGE |
|------------------------|-------------------|-------------------|--------------------|
| 85°                    | 5-9/16<br>(141)   | 7-1/8<br>(181)    | 30°-82°            |
| 90°                    | 5-1/16<br>(129)   | 6-13/16<br>(173)  | 30°-87°            |
| 110°                   | 4-1/16<br>(103)   | 5-1/2<br>(140)    | 30°-105°           |
| 140°                   | 3-1/8<br>(79)     | 4-3/4<br>(121)    | 30°-125°           |